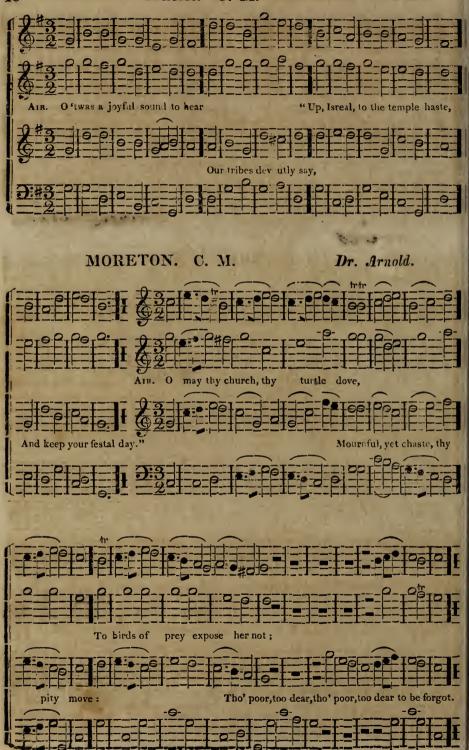

w.

Legato, smooth, slurred. affection. Crescendo, increase the tone Moderato, moderately. gradually. quick. Da Capo, (or D. C.) repeat the first strain. Diminuendo, soften the tone Pianissimo, (or P.P. ) very soft gradually.

Finale, a concluding Air.
Forte, (or F.) loud.
Fortissimo, (or F.) very loud Grazioso, gracefully. Grave, slow, heavy. Mæstoso, bold and grand. Non Troppo Presto, not too Trio, in three parts. Piano, (or P.) soft. Presto, quick.

Prestissimo, very quick. Sempre Piano, soft throughout the movement. Siciliano, a pathetic air of Soli, one to each part. Solo, for one principal instrument, or voice. Symphony, for instruments only. Tucet, remain silent. Tempo Minuetto, in minuet time. Tutti, all the parts together. Vivace, with life and spirit.

# Select Warmony.













#### SHOEL. L. M.



































GUILDFORD. S. M.

Dr. Arnold.





Lord, we bless thee for thy grace
And truth which never fail;
Hast'ning to behold Thy face
Without a dimming veil;

We shall see our heavinly King, All Thy glorious love proclaim, Help the angel choir, to sing Our dear triumphant Lamb,





















Him, in whom we live and move, Let every creature sing; Glory to their Maker give, And homage to their King. Hallowed be his name beneath, As in heaven on earth adored; Praise the Lord in every breath: Let all things praise the Lord.







































By Thy meritorious dying, Save us from this death of sin; By Thy precious blood applying, Make our inmost nature clean. Give us worthily t' adore Thee,
Thou our full Redeemer be;